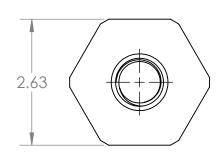

| PartNo | DESCRIPTION | MATERIAL       |
|--------|-------------|----------------|
| C5     | C5 COUPLING | CAST GRAY IRON |