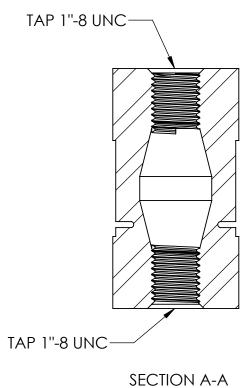

| PartNo | DESCRIPTION | MATERIAL       |
|--------|-------------|----------------|
| C5     | C5 COUPLING | CAST GRAY IRON |

## **NOTES:**

- THIS DRAWING IS TO BE USED IN SAFETY BASE LUMINAIRE ASSEMBLY PLEASE REFER TO SAFTEY BASE LTD INSTALLATION INSTRUCTIONS 1. 2.

|                      |      |                                             | NAME | DATE      |      |               |  |  |
|----------------------|------|---------------------------------------------|------|-----------|------|---------------|--|--|
|                      |      | DRAWN                                       | AS   | SEPT 7/21 |      |               |  |  |
|                      |      | CHECKED                                     |      |           |      | CAFFMV DACE   |  |  |
|                      |      | TOLERANCES:<br>FRACTIONAL ±<br>ANGULAR: MAC |      |           |      | SAFETT BASE   |  |  |
| DO NOT SCALE DRAWING |      | THREE PLACE DI                              |      |           | SIZE | DWG. NO. REV. |  |  |
| Description          | DATE | SCALE1:4                                    | SHE  | ET 1 OF 1 | Α    | C5 Coupler    |  |  |