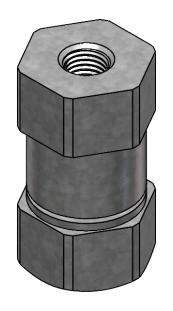

| PartNo | DESCRIPTION | MATERIAL       |
|--------|-------------|----------------|
| C5     | C5 COUPLING | CAST GRAY IRON |