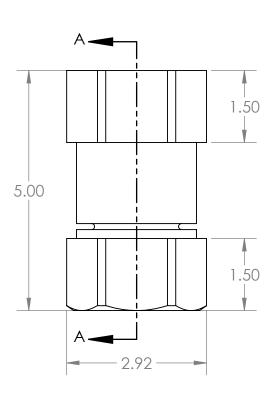

| PartNo | DESCRIPTION | MATERIAL       |
|--------|-------------|----------------|
| C5     | C5 COUPLING | CAST GRAY IRON |

## **NOTES:**

- THIS DRAWING IS TO BE USED IN SAFETY BASE LUMINAIRE ASSEMBLY PLEASE REFER TO SAFTEY BASE LTD INSTALLATION INSTRUCTIONS 1. 2.

|                      |      |                                             | NAME | DATE      |      |               |  |  |
|----------------------|------|---------------------------------------------|------|-----------|------|---------------|--|--|
|                      |      | DRAWN                                       | AS   | SEPT 7/21 |      |               |  |  |
|                      |      | CHECKED                                     |      |           |      | CAFFMV DACE   |  |  |
|                      |      | TOLERANCES:<br>FRACTIONAL ±<br>ANGULAR: MAC |      |           |      | SAFETT BASE   |  |  |
| DO NOT SCALE DRAWING |      | THREE PLACE DI                              |      |           | SIZE | DWG. NO. REV. |  |  |
| Description          | DATE | SCALE1:4                                    | SHE  | ET 1 OF 1 | Α    | C5 Coupler    |  |  |